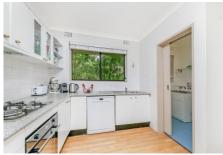

Located on the top floor and occupying 3 sides of the building, with only one common wall, it offers the utmost in privacy and space. Additional features included 2 bedrooms with built-in robes, an alfresco sunny balcony, a full size bathroom and internal laundry.