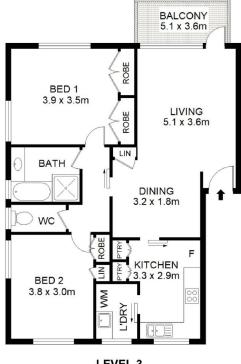

Located on the top floor and occupying 3 sides of the building, with only one common wall, it offers the utmost in privacy and space. Additional features included 2 bedrooms with built-in robes, an alfresco sunny balcony, a full size bathroom and internal laundry.

LEVEL 3

## 5/2 Peckham Ave Chatswood

DISCLAIMER

DIMENSIONS ARE APPROXIMATE AND SHOULD ONLY BE USED AS A GUIDE THEY ARE NOT TO SCALE AND NO LIABILITY WILL BE ACCEPTED