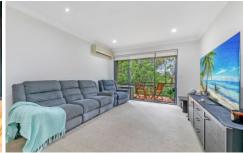

Located on the top floor and occupying 3 sides of the building, with only one common wall, it offers the utmost in privacy and space. Additional features included 2 bedrooms with built-in robes, an alfresco sunny balcony, a full size bathroom and internal laundry.