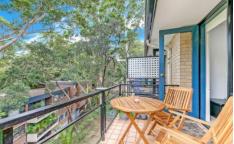

Located on the top floor and occupying 3 sides of the building, with only one common wall, it offers the utmost in privacy and space. Additional features included 2 bedrooms with built-in robes, an alfresco sunny balcony, a full size bathroom and internal laundry.