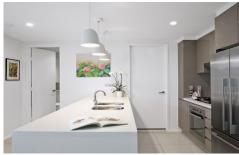

## Features Include:

- ? Spacious open plan for living and dining areas
- ? Modern kitchen with gas top cooking, S/S appliances and breakfast bar
- ? Two generous sized bedrooms with built in wardrobe; master with ensuite
- ? Automatic blinds throughout the apartment and recently updated