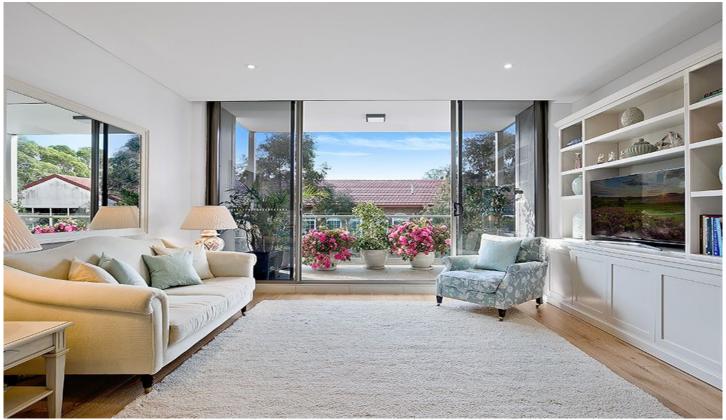

## 235/132 Killeaton Street St Ives NSW

North facing aspect apartment with a leafy outlook. You, will also have access to exceptional facilities such as pool, gymnasium and sauna.

## Features Include:

- ? Spacious open plan for living and dining areas
- ? Modern kitchen with gas top cooking, S/S appliances and breakfast bar
- ? Two generous sized bedrooms with built in wardrobe; master with ensuite
- ? Automatic blinds throughout the apartment and recently updated