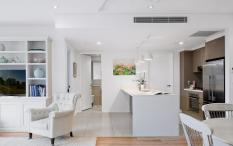

## Features Include:

- ? Spacious open plan for living and dining areas
- ? Modern kitchen with gas top cooking, S/S appliances and breakfast bar
- ? Two generous sized bedrooms with built in wardrobe; master with ensuite
- ? Automatic blinds throughout the apartment and recently updated