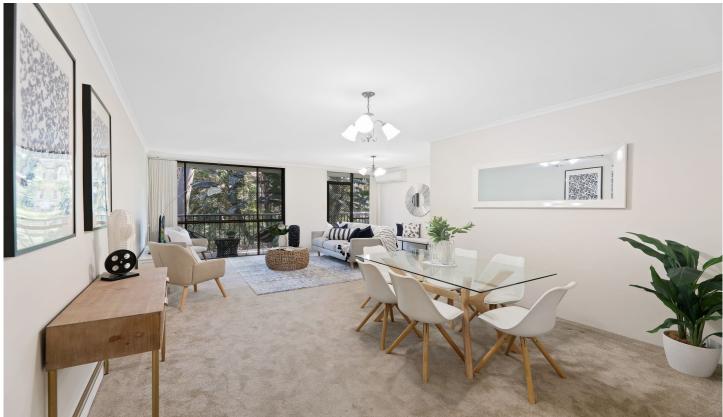

## 11/5-7 Spencer Road Killara NSW

This solid and spacious apartment is located on the elevated ground floor with level access from the undercover car park at the rear of the block. Features include a leafy view balcony and huge living/dining areas, modern bathrooms and a separate stylish kitchen. The boutique apartment block is well maintained and in a highly sought-after location in Killara. It is approximately 800 metres to Killara Public School and approximately 600 metres to Killara Train Station.

The property is ready for you to move in and enjoy!

- ? North facing living/dining flow to covered balcony
- ? Separate stylish kitchen with stone bench tops
- ? Large master bedroom with built-in robes and ensuite
- ? Main bathroom with bath and separate shower
- ? Reverse cycle air conditioning, large internal laundry