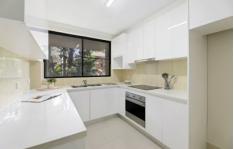

## 11/5-7 Spencer Road Killara NSW

This solid and spacious apartment is located on the elevated ground floor with level access from the undercover car park at the rear of the block. Features include a leafy view balcony and huge living/dining areas, modern bathrooms and a separate stylish kitchen. The boutique apartment block is well maintained and in a highly sought-after location in Killara. It is approximately 800 metres to Killara Public School and approximately 600 metres to Killara Train Station.

The property is ready for you to move in and enjoy!

- ? North facing living/dining flow to covered balcony
- ? Separate stylish kitchen with stone bench tops
- ? Large master bedroom with built-in robes and ensuite
- ? Main bathroom with bath and separate shower
- ? Reverse cycle air conditioning, large internal laundry