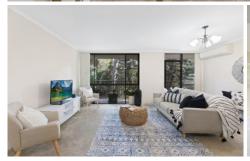

## 11/5-7 Spencer Road Killara NSW

This solid and spacious apartment is located on the elevated ground floor with level access from the undercover car park at the rear of the block. Features include a leafy view balcony and huge living/dining areas, modern bathrooms and a separate stylish kitchen. The boutique apartment block is well maintained and in a highly sought-after location in Killara. It is approximately 800 metres to Killara Public School and approximately 600 metres to Killara Train Station.

The property is ready for you to move in and enjoy!

- ? North facing living/dining flow to covered balcony
- ? Separate stylish kitchen with stone bench tops
- ? Large master bedroom with built-in robes and ensuite
- ? Main bathroom with bath and separate shower
- ? Reverse cycle air conditioning, large internal laundry