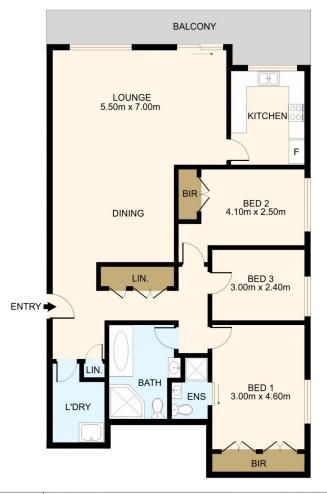

3 📭 2 🟪 1 🗬

**View**: https://www.savillsresidential.com.au/sale/nsw/north-shore-upper/killara/residential/apartment/6880992

Lucy Liu 0450 413 488

INTERNAL SIZE 107 SQM
TOTAL AREA 137.8 SQM

DISCLAIMER: THIS IS FOR ILLUSTRATIVE PURPOSES ONLY. ALL DIMENSIONS ARE APPROXIMATE AND IT DOES NOT CONSTITUTE PART OF ANY LEGAL DOCUMENTS.