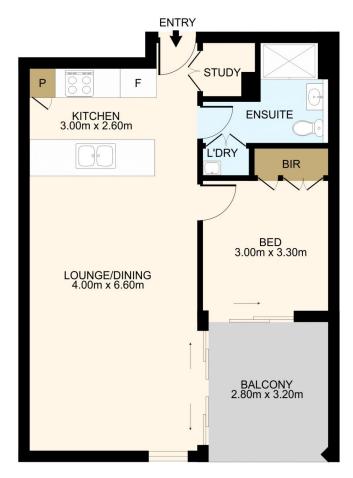

## 5/17 Hamilton Corner Lindfield NSW

Peacefully set in a boutique block of 8 apartments, this quality apartment positioned on the top level of the award-winning 'Crimson Hill' features a cleverly functional layout which maximises the indoor and outdoor living space.

It offers a wonderful all-year-around entertaining balcony, spacious open plan living area with high ceilings, a large island stone bench modern kitchen and a light-filled bedroom with sliding doors opening to the balcony. This exceptional residence is located within an easy walk to Lindfield Learning Village K-12 school and Charles Bean Oval, as well as a short drive or by bus to Lindfield Station and village shops.

0 1 2 3 4 5

DISCLAIMER: THIS IS FOR ILLUSTRATIVE PURPOSES ONLY. ALL DIMENSIONS ARE APPROXIMATE AND IT DOES NOT CONSTITUTE PART OF ANY LEGAL DOCUMENTS.

ADDRESS:

5/17 Hamilton Corner Lindfied