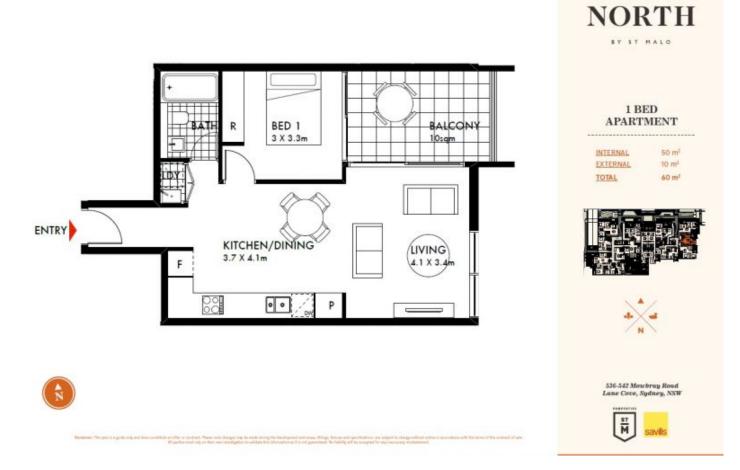

## 47/536 Mowbray Road Lane Cove NSW

Modern and bright, this one bedroom apartment is wonderfully located alongside Batten Reserve and Lane Cove's urban lifestyle.

Features Include:

- ? Tranquil views
- ? Stunning landscaped rooftop hideaways
- ? Fluid, sun-drenched alfresco living areas
- ? Sleek Bosch entertainer's kitchen