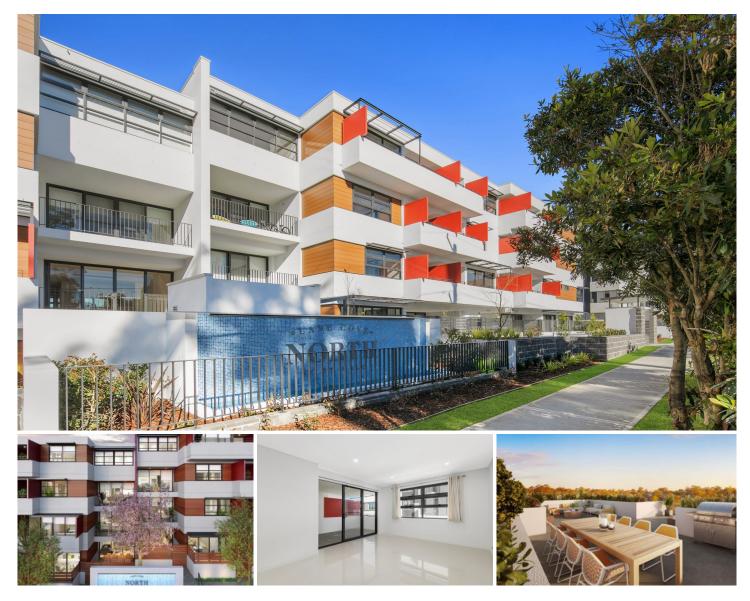

## 47/536 Mowbray Road Lane Cove NSW

Modern and bright, this one bedroom apartment is wonderfully located alongside Batten Reserve and Lane Cove's urban lifestyle.

Features Include:

- ? Tranquil views
- ? Stunning landscaped rooftop hideaways
- ? Fluid, sun-drenched alfresco living areas
- ? Sleek Bosch entertainer's kitchen

? Surrounded by nature reserves, waterways & natural parklands

? Close to bustling Lane Cove Village, Chatswood retail and transport hub

? Secure basement parking with direct lift access

View : https://www.savillsresidential.com.au/lease/nsw/n orth-shore-lower/lane-cove/residential/unit/70615 61