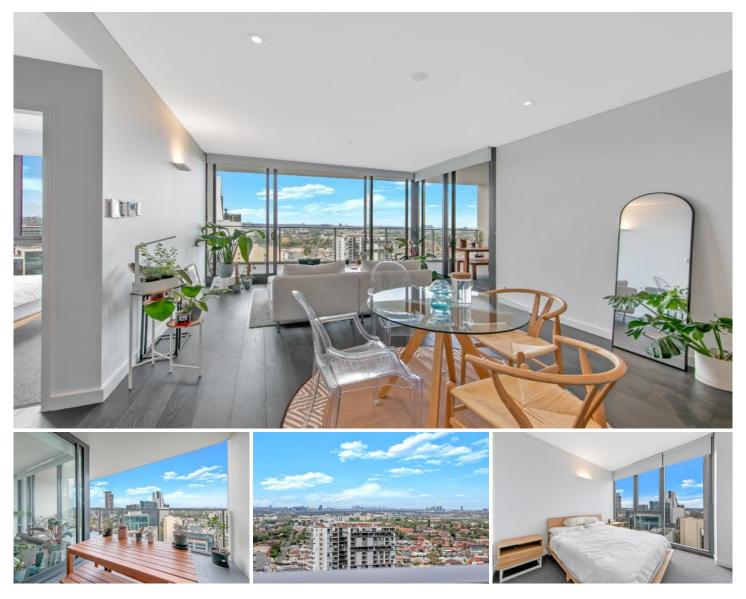

## 2005/88 Church Street Parramatta NSW

Arguably Parramatta's most sought after location, West Village offers the convenience of inner city living and proximity, coupled with some of the best views the area has to offer.

The property:

- Residents have exclusive access to 360 degree skyline views from level 40

- Golf driving range simulator, Music room and BBQ facilities in the building

- Large built-in robes in both bedrooms, master bedroom with en-suite

- Timber floorboards in living and carpeted bedrooms
- Separate study space to work from home with ease

- Seamless kitchen design, Miele appliances, gas cook top and dishwasher

- Oversized balcony with plenty of space for entertainment