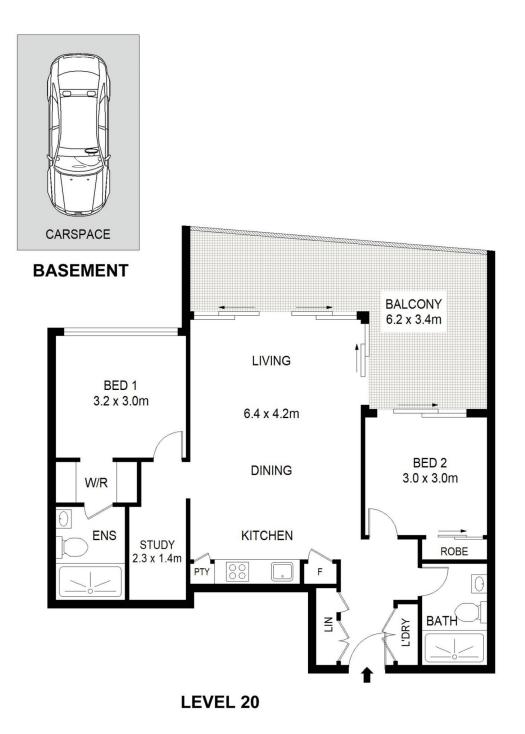

The property:

- Residents have exclusive access to 360 degree skyline views from level 40

- Golf driving range simulator, Music room and BBQ facilities in the building

- Large built-in robes in both bedrooms, master bedroom with en-suite

- Timber floorboards in living and carpeted bedrooms
- Separate study space to work from home with ease

- Seamless kitchen design, Miele appliances, gas cook top and dishwasher

- Oversized balcony with plenty of space for entertainment