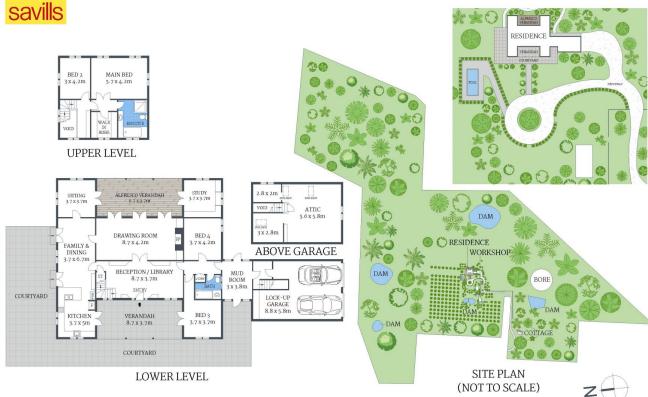

## **DIJONES**

21 SCARLET STREET, BALACLAVA
Scale shown in meters. All dimensions herein are approximate and gathered from sources believed to be reliable.
Whilst every effort is made for the accuracy of our floor plans, interested parties should rely on their own enquiries.

Approx Internal 552sqm Land Area 40,000sqm