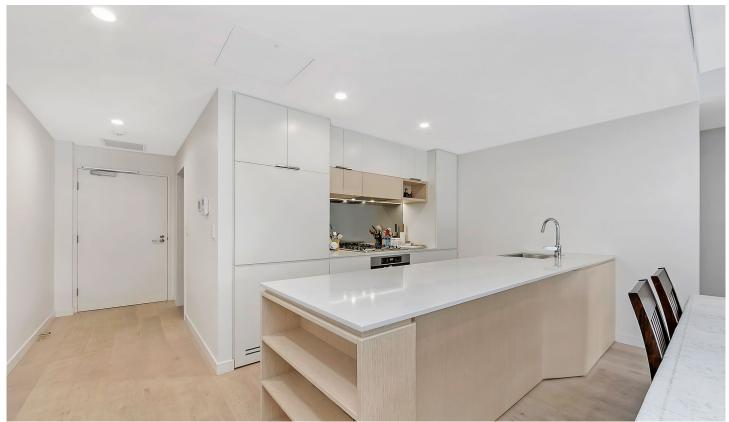

- Glass stacking doors open to private balcony with unobstructed outlook
- Shadow line ceilings & wide oak floors, carpeted bedrooms
- East side location with Northern aspect & ample sunlight
- Island kitchen bench with stone benchtop & breakfast bar
- Stainless Miele appliances, gas cooktop & dishwasher
- Easy stroll to cafes, village shops and transport
- Reverse-cycle ducted aircon throughout
- Separated bedrooms both with privacy and only one