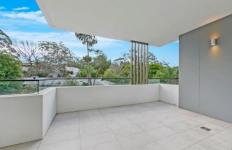

- Glass stacking doors open to private balcony with unobstructed outlook
- Shadow line ceilings & wide oak floors, carpeted bedrooms
- East side location with Northern aspect & ample sunlight
- Island kitchen bench with stone benchtop & breakfast bar
- Stainless Miele appliances, gas cooktop & dishwasher
- Easy stroll to cafes, village shops and transport
- Reverse-cycle ducted aircon throughout
- Separated bedrooms both with privacy and only one