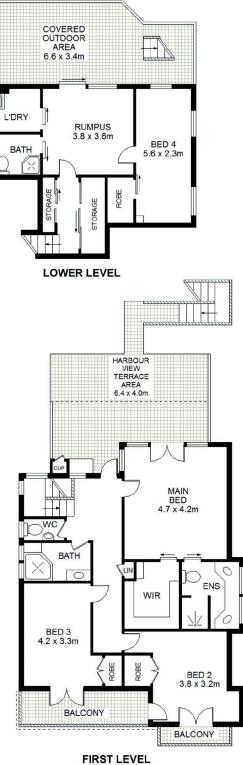

- Upper entertaining terrace with uninterrupted city and harbour views

- Large modern kitchen, stainless appliances and down lit benches

- Original features including large timber floor boards and lead light glass

- Ceiling Fans and ceiling air reticulation

- Office or fifth bedroom on entry adjoining private front courtyard

- Teenage retreat on lower level with separate side access
- Master with en-suite, walk in robe with custom cabinetry