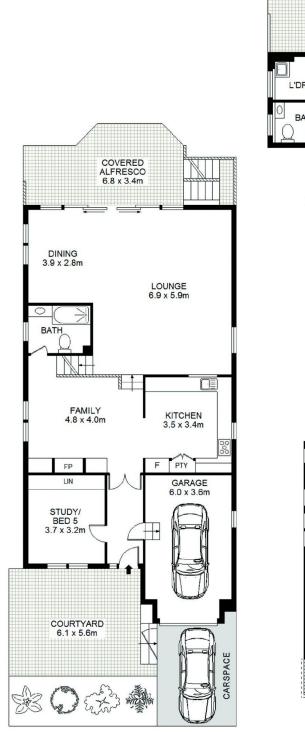

- Ceiling Fans and ceiling air reticulation

- Office or fifth bedroom on entry adjoining private front courtyard

- Teenage retreat on lower level with separate side access
- Master with en-suite, walk in robe with custom cabinetry

5 🛤 4 🚔 2 🚘

View : https://www.savillsresidential.com.au/sale/nsw/no rth-shore-lower/greenwich/residential/house/7592 097

Chris Orr 02 9416 9393

ENTRY LEVEL