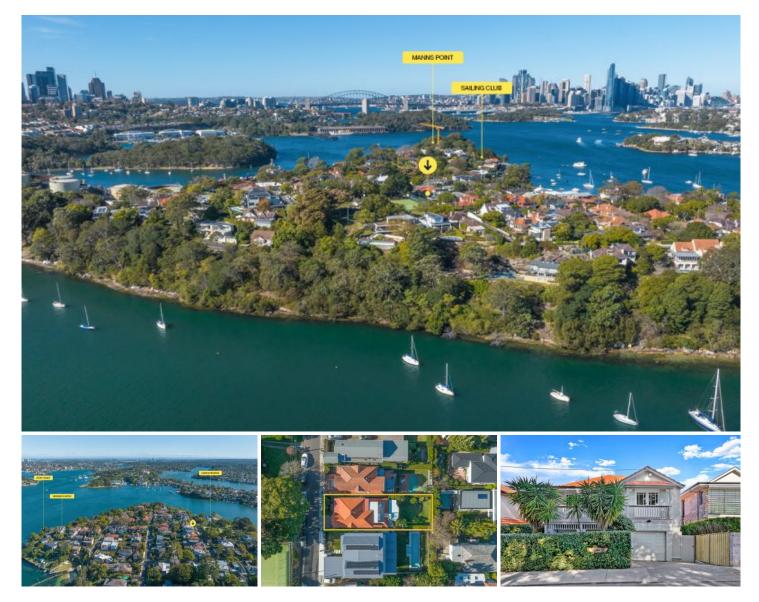

## **10 Wallace Street Greenwich NSW**

Featuring several large alfresco entertaining areas, two with sweeping panoramas of the harbour and city skyline, all from a secluded position in Greenwich Point. With grand internal proportions, the home offers an abundance of options to cater for larger families that want to spread out.

- Upper entertaining terrace with uninterrupted city and harbour views

- Large modern kitchen, stainless appliances and down lit benches

- Original features including large timber floor boards and lead light glass

- Ceiling Fans and ceiling air reticulation

- Office or fifth bedroom on entry adjoining private front courtyard

- Teenage retreat on lower level with separate side access
- Master with en-suite, walk in robe with custom cabinetry