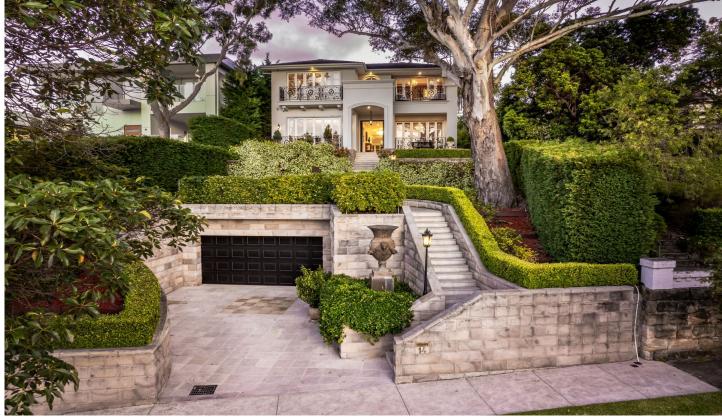

## 14 Dick Street Henley NSW

Henley is a family friendly peninsula in the Hunters Hill Municipality and this is a property of rare distinction. A grand manor-like residence that has been custom built fusing the splendour of French Baroque inspired design with high-end contemporary interiors to deliver a forever family home in a dress-circle waterside enclave. Designed by internationally acclaimed architects Dickson Rothschild and built to world-class standards, the sprawling residence holds a commanding elevated setting on a private 790sqm approx with panoramic views over Abbotsford Point to Cabarita as a breathtaking backdrop. Live life on an epic scale with every luxury from a parent's wing to an outdoor entertainer's haven with a resort-style pool as centrepiece, lift access to all levels and spectacular water views.

- Sandstone-framed parterre gardens, classical entry portico

4 🕒 4 🖺 2 🖨

Price : Contact Agent Land Size : 790 sqm

View: https://www.

: https://www.savillsresidential.com.au/sale/n sw/northern-suburbs/henley/residential/hous