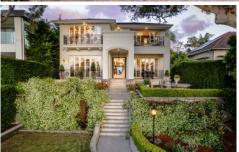

## 14 Dick Street Henley NSW

Henley is a family friendly peninsula in the Hunters Hill Municipality and this is a property of rare distinction. A grand manor-like residence that has been custom built fusing the splendour of French Baroque inspired design with high-end contemporary interiors to deliver a forever family home in a dress-circle waterside enclave. Designed by internationally acclaimed architects Dickson Rothschild and built to world-class standards, the sprawling residence holds a commanding elevated setting on a private 790sqm approx with panoramic views over Abbotsford Point to Cabarita as a breathtaking backdrop. Live life on an epic scale with every luxury from a parent's wing to an outdoor entertainer's haven with a resort-style pool as centrepiece, lift access to all levels and spectacular water views.

- Sandstone-framed parterre gardens, classical entry portico

4 🕒 4 🖺 2 🖨

Price : Contact Agent Land Size : 790 sqm

View: https://www.

: https://www.savillsresidential.com.au/sale/n sw/northern-suburbs/henley/residential/hous