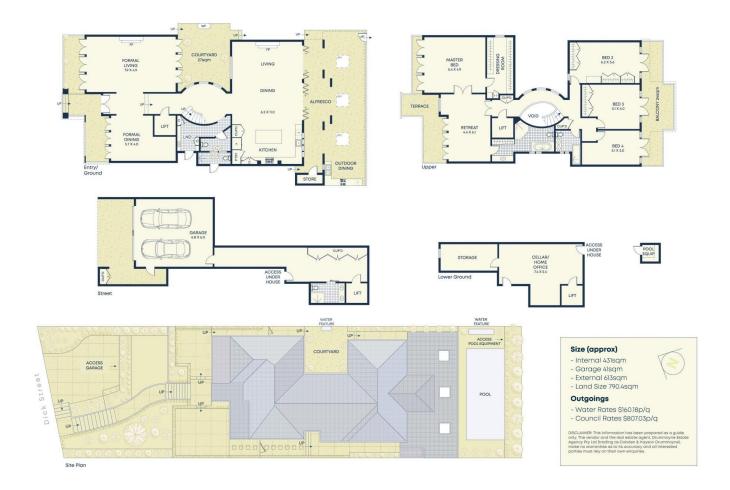

## 14 Dick Street Henley NSW

Henley is a family friendly peninsula in the Hunters Hill Municipality and this is a property of rare distinction. A grand manor-like residence that has been custom built fusing the splendour of French Baroque inspired design with high-end contemporary interiors to deliver a forever family home in a dress-circle waterside enclave. Designed by internationally acclaimed architects Dickson Rothschild and built to world-class standards, the sprawling residence holds a commanding elevated setting on a private 790sqm approx with panoramic views over Abbotsford Point to Cabarita as a breathtaking backdrop. Live life on an epic scale with every luxury from a parent's wing to an outdoor entertainer's haven with a resort-style pool as centrepiece, lift access to all levels and spectacular water views.

- Sandstone-framed parterre gardens, classical entry portico

4 🕒 4 🖺 2 🖨

Price : Contact Agent Land Size : 790 sqm

View: https://www.

: https://www.savillsresidential.com.au/sale/n sw/northern-suburbs/henley/residential/hous