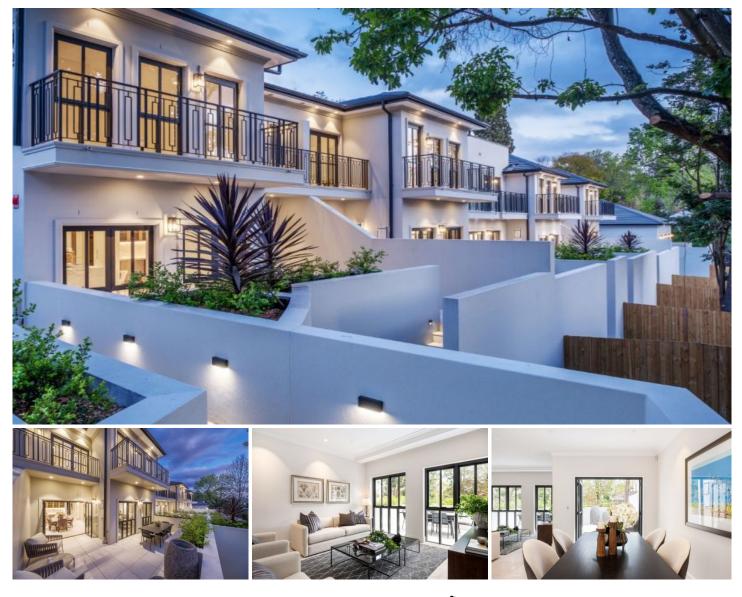

## 9/73-75 Telegraph Road Pymble NSW

A rare opportunity for a discerning owner to enjoy the exclusive lifestyle benefits of this imaginatively designed, chic & elegant development for the over 55's. Its superior and highly desirable location on one of the most prestigious streets in Pymble, provides easy access to the nearby St lves village shops, golf course & club-house, restaurants & cafes.

? Individual, private electric traction elevator from accessible basement parking

? Spacious internal passageways offering a generous sense of place

? Ground floor living flows onto private courtyard and gardens bathed in natural light

? Smart-home technology and security features with controlled access and back to base system

? Kitchen features fully integrated appliances including

3 🛤 2 🚔 2 🚘

Price : Price on application

View : https://www.savillsresidential.com.au/sale/nsw/no rth-shore-upper/pymble/residential/apartment/78 38738

Chris Orr 02 9416 9393

3 Bedrooms | 2 Bathrooms | 1 Storey

Interior Area / 113 sqm Exterior Area / 177 sqm

North & West Aspects Sweeping Telegraph Road Terraced Views Private Elevator to Every Level Master Bedroom and Sitting Room Private Technology Network Natural Cross Ventilation Variable Ducted Air Conditioning Natural Travertine & Marble