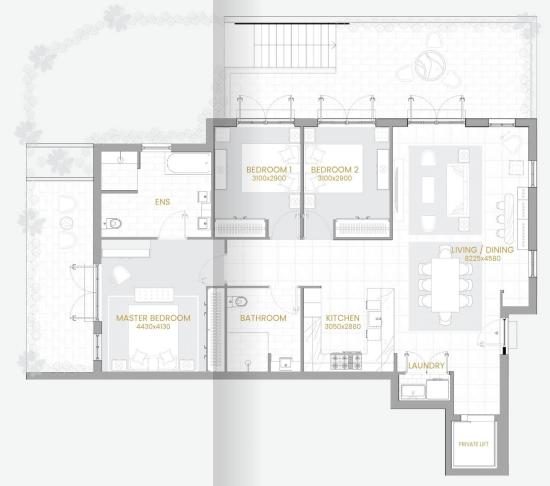

Chris Orr 02 9416 9393

3 Bedrooms | 2 Bathrooms | 1 Storey

Interior Area / 113 sqm Exterior Area / 177 sqm

North & West Aspects Sweeping Telegraph Road Terraced Views Private Elevator to Every Level Master Bedroom and Sitting Room Private Technology Network Natural Cross Ventilation Variable Ducted Air Conditioning Natural Travertine & Marble