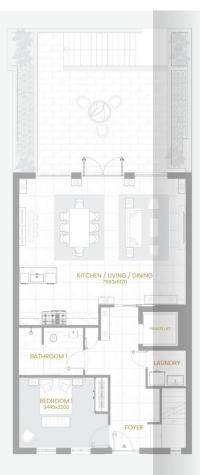

Interior Area / 172 sqm Exterior Area / 90 sqm

North & West Aspects
Sweeping Telegraph Road Terraced Views
Private Elevator to Every Level
Master Bedroom and Sitting Room
Private Technology Network
Natural Cross Ventilation
Variable Ducted Air Conditioning
Natural Travertine & Marble

1800 001 186 www.telegraphresidences.com

All dimensions are approximate and subject to normal construction variances and tolerances, l'unitive and piacement are foi lituitable purpoiss only, frans, dimensions and planey detail may contain minor variations from floor to floor. Any square metre measurements on this floor plan is approximate of the starta survey space. The Yendor reserves the right to make changes in accordance with construction,