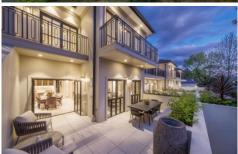

- ? Individual, private electric traction elevator to all levels from accessible basement parking
- ? Spacious internal passageways and stairwell with void offering a generous sense of place
- ? Ground floor living flows onto private courtyard and gardens bathed in natural light
- ? Smart-home technology and security features with controlled access and back to base system
- ? Kitchen features fully integrated appliances including

Interior Area / 172 sqm Exterior Area / 90 sqm

North & West Aspects
Sweeping Telegraph Road Terraced Views
Private Elevator to Every Level
Master Bedroom and Sitting Room
Private Technology Network
Natural Cross Ventilation
Variable Ducted Air Conditioning
Natural Travertine & Marble