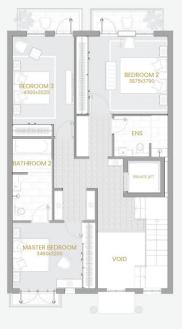

- ? Individual, private electric traction elevator to all levels from accessible basement parking
- ? Spacious internal passageways and stairwell with void offering a generous sense of place
- ? Ground floor living flows onto private courtyard and gardens bathed in natural light
- ? Smart-home technology and security features with controlled access and back to base system
- ? Kitchen features fully integrated appliances including

4 🚐 3 ⋤ 2 🖨

Price: Price on application

**View :** https://www.savillsresidential.com.au/sale/nsw/north-shore-upper/pymble/residential/townhouse/78

38739

Chris Orr 02 9416 9393

73-75 TELEGRAPH ROAD PYMBLE

4 Bedrooms | 3 Bathrooms | 2 Storeys

Interior Area / 172 sqm Exterior Area / 90 sqm

North & West Aspects
Sweeping Telegraph Road Terraced Views
Private Elevator to Every Level
Master Bedroom and Sitting Room
Private Technology Network
Natural Cross Ventilation
Variable Ducted Air Conditioning
Natural Travertine & Marble