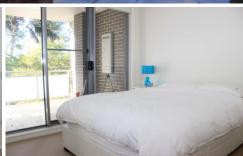

## Features Include:

- ? One spacious bedroom with built-in wardrobe ? Combined living and dining area
- ? Modern kitchen with granite bench tops, stainless steel appliances and

gas top cooking

- ? Bathroom with shower and bath tub
- ? Balcony that opens from living room around to bedroom
- ? One car space