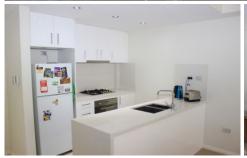

## Features Include:

- ? One spacious bedroom with built-in wardrobe ? Combined living and dining area
- ? Modern kitchen with granite bench tops, stainless steel appliances and

gas top cooking

- ? Bathroom with shower and bath tub
- ? Balcony that opens from living room around to bedroom
- ? One car space