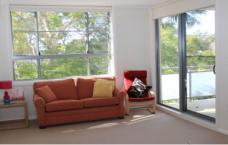

## Features Include:

- ? One spacious bedroom with built-in wardrobe ? Combined living and dining area
- ? Modern kitchen with granite bench tops, stainless steel appliances and

gas top cooking

- ? Bathroom with shower and bath tub
- ? Balcony that opens from living room around to bedroom
- ? One car space