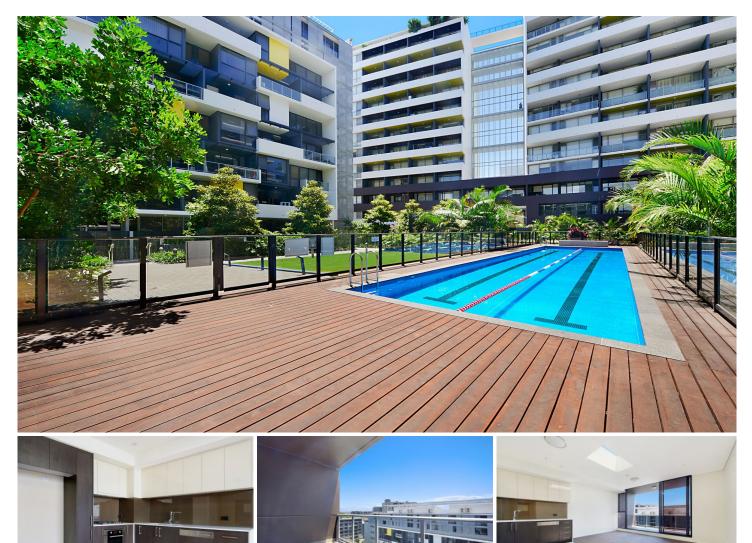

## 1001/19 Joynton Avenue Zetland NSW

Secure enough to get away from it all yet close enough to be social and also enjoy the abundance of facilities the 'Emerald Park' complex has to offer.

- Separate lounge with skylight
- Carpeted throughout, large balcony off lounge

- Kitchen with ample storage, stone benches and dishwasher

- Generous bedroom with built in storage closet
- Lap pool on ground level

- Several areas to entertain or gather with friends throughout the complex