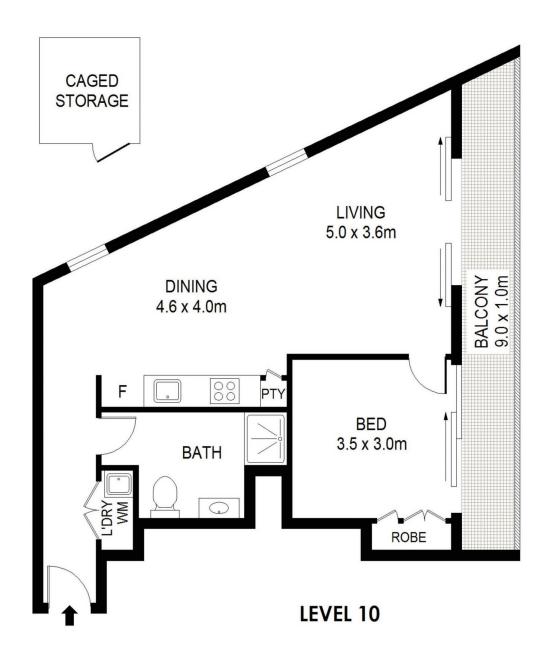

## 1003/2H Wentworth Park Road Glebe NSW

Offering modern contemporary flair, this apartment and its open outlook on a high level of 'Mezzo' will impress. In a central location with security and convenience, the location on Wentworth Park is hard to beat and testament to the awards nominated.

- Walking distance to Broadway, UTS, Sydney Uni, Fish Markets, Central Station & Darling Harbour
- Seamless stone benches in kitchen, Miele appliances, integrated dishwasher & gas cooking
- Mosaic tile finishes in the bathroom with stunning VJ timber panelling
- Separate laundry and bathroom off hallway, away from living space
- Queen sized bedroom with built in wardrobes and access to balcony
- Private outlook over beautiful common gardens with