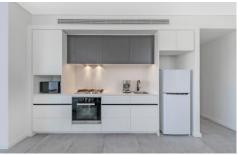

- Walking distance to Broadway, UTS, Sydney Uni, Fish Markets, Central Station & Darling Harbour
- Seamless stone benches in kitchen, Miele appliances, integrated dishwasher & gas cooking
- Mosaic tile finishes in the bathroom with stunning VJ timber panelling
- Separate laundry and bathroom off hallway, away from living space
- Queen sized bedroom with built in wardrobes and access to balcony
- Private outlook over beautiful common gardens with