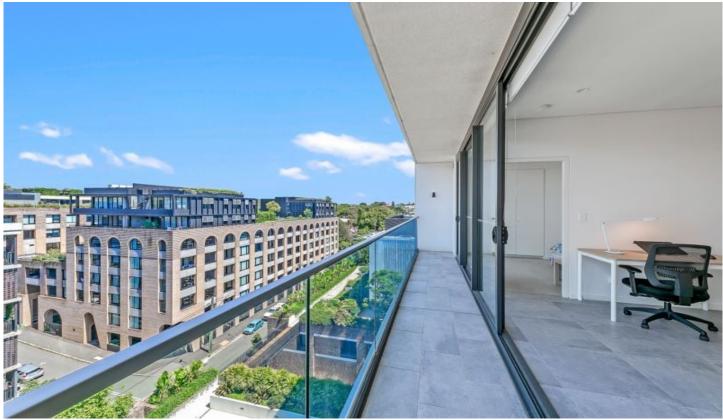

## 1003/2H Wentworth Park Road Glebe NSW

Offering modern contemporary flair, this apartment and its open outlook on a high level of 'Mezzo' will impress. In a central location with security and convenience, the location on Wentworth Park is hard to beat and testament to the awards nominated.

- Walking distance to Broadway, UTS, Sydney Uni, Fish Markets, Central Station & Darling Harbour
- Seamless stone benches in kitchen, Miele appliances, integrated dishwasher & gas cooking
- Mosaic tile finishes in the bathroom with stunning VJ timber panelling
- Separate laundry and bathroom off hallway, away from living space
- Queen sized bedroom with built in wardrobes and access to balcony
- Private outlook over beautiful common gardens with