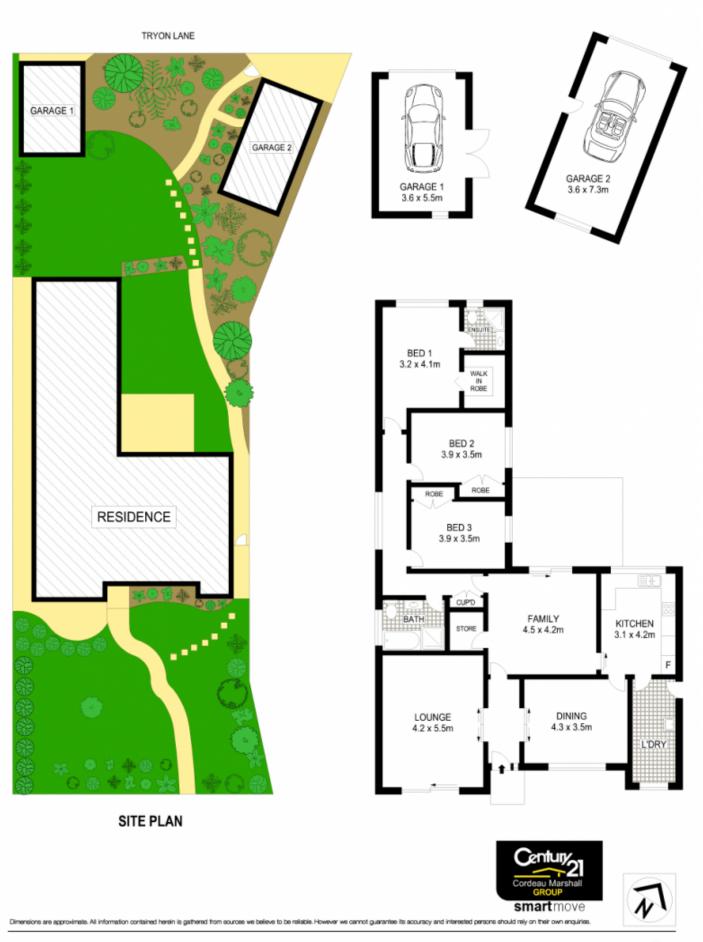

\* North-facing family room spills to sandstone entertaining terrace, level lawn & established gardens

\* Spacious Master bedroom with WIR & ensuite; 2 additional generous bedrooms, both with built-ins

\* Original family bathroom; large laundry with convenient external access; ample storage space

\* Rear lane access (Tryon Lane) to auto single lock up garage;

APPROX. INTERNAL FLOOR AREA: 158SQM