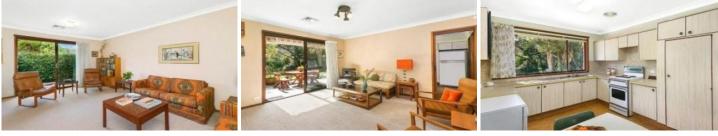

\* Entrance hall with parquetry flooring opens on both sides to either formal living or formal dining rooms

\* Formal living room flows to private sandstone terrace; original eat-in kitchen overlooking rear garden

\* North-facing family room spills to sandstone entertaining terrace, level lawn & established gardens

\* Spacious Master bedroom with WIR & ensuite; 2 additional generous bedrooms, both with built-ins