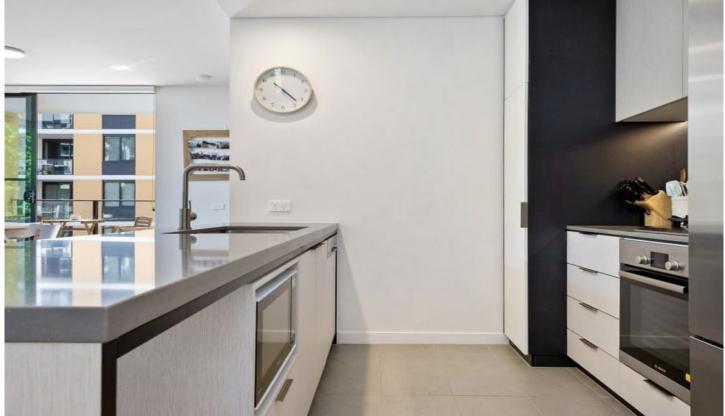

- Modern kitchen with Bosch appliances, pantry and breakfast bar
- Single car space in under cover secure parking plus storage cage
- Reverse cycle aircon, built-ins, internal laundry
- Close to transport, Westfield Shopping Centre and schools
- Air conditioning; insect screens; visual security